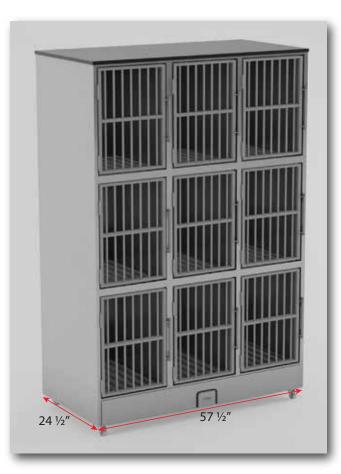

# 9 UNIT CAGE BANK

Model: GB9UNIT

# Groomer's Best Cage Banks are top of the line!

Constructed with 20-gauge stainless steel, sure to last a lifetime and remain sanitary.

Clean up is easy with our Spray & Drain cleaning system. Includes nine units, polyethylene floor grates, smooth gliding locking casters, and removable bottom tray. Doors operate on a hook and latch system. Clean up is fast and easy! Delivered fully assembled!