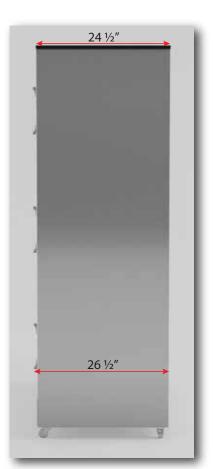

h gliding locking casters, and removable bottom tray. Doors operate on a hook and latch system. Clean up is fast and easy! Delivered fully assembled!

#### Features:

- Includes removable floor grates, locking casters, waste tray.
- Delivered fully assembled.
- Spray & drain cleaning system.

- Removable waste tray.
- Handcrafted in the USA.
- Also Available in 3, 5 and 6 unit banks.
- Three year warranty.







### **INCLUDED:**

- Fully assembled
  9 unit cage bank
  with doors and latches
- (4) Heavy-duty locking casters
- (9) Polyethylene floor grates
- (1) Removable waste tray



## Sanitary 304 Stainless Steel Construction

Hygienic and extremely durable.



Groomer's Best, Inc. 616 S Sioux Blvd Brandon, SD 57005

www.groomersbest.com www.sportsmansbest.com www.bestutilitysink.com