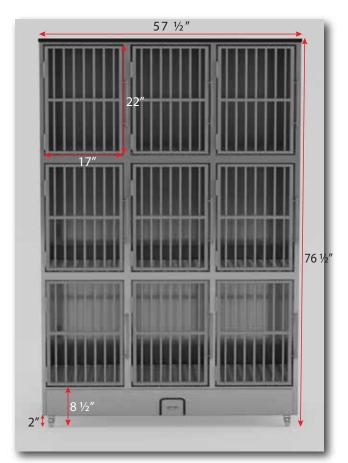

# 9 UNIT CAGE BANK

Model: GB9UNIT

### **INCLUDED:**

- (4) Locking casters
- (9) Floor grates
- (1) Waste tray

### **INCLUDED:**

- Fully assembled
  9 unit cage bank
  with doors and latches
- (4) Heavy-duty locking casters
- (9) Polyethylene floor grates
- (1) Removable waste tray