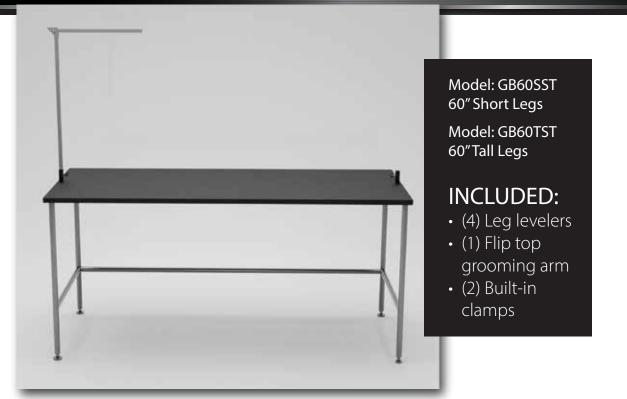

## 60" STATIONARY GROOMING TABLE

## This sleek Stationary Grooming Table ships to you fully assembled.

Ideal for public spaces, requires no maintenance and is ADA compliant. Works as a drying table and/or grooming table. All stainless steel construction with a durable non-slip coating on the top. Includes an adjustable height flip top grooming arm that can be used on the left or right side. Black table top comes standard or choose from grey, tan, pink, purple. Table top can be ordered in a custom color to match your décor. *Custom color for table TOP only available at an extra fee.*Available in 48" or 60" length and 18" or 36" height.

## Features:

- 18-gauge stainless steel with stainless steel reinforcement beam.
- Fully welded construction.
- Includes one stainless grooming arm and integrated clamps.
- Reinforced, non-slip table top 24" to 60".
- · No assembly needed.
- Handcrafted in the USA.
- Three year warranty.