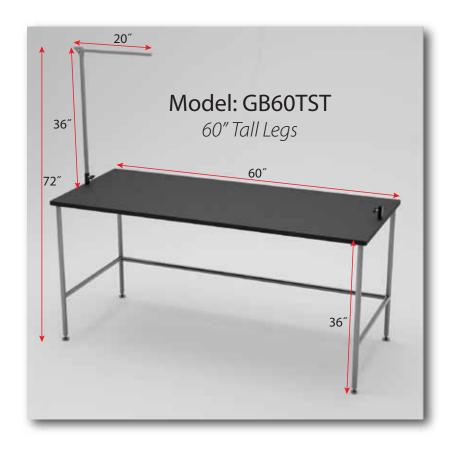

## 60" STATIONARY GROOMING TABLE

## This sleek Stationary Grooming Table ships to you fully assembled.

Ideal for public spaces, requires no maintenance and is ADA compliant. Works as a drying table and/or grooming table. All stainless steel construction with a durable non-slip coating on the top. Includes an adjustable height flip top grooming arm that can be used on the left or right side. Black table top comes standard or choose from grey, tan, pink, purple. Table top can be ordered in a custom color to match your décor. *Custom color for table TOP only available at an extra fee.*Available in 48" or 60" length and 18" or 36" height.

## Features:

- 18-gauge stainless steel with stainless steel reinforcement beam.
- Fully welded construction.
- Includes one stainless grooming arm and integrated clamps.
- Reinforced, non-slip table top 24" to 60".
- · No assembly needed.
- Handcrafted in the USA.
- Three year warranty.