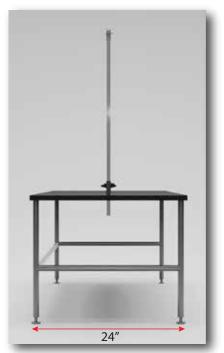

## This sleek Stationary Grooming Table ships to you fully assembled.

Ideal for public spaces, requires no maintenance and is ADA compliant. Works as a drying table and/or grooming table. All stainless steel construction with a durable non-slip coating on the top. Includes an adjustable height flip top grooming arm that can be used on the left or right side. Black table top comes standard or choose from grey, tan, pink, purple. Table top can be ordered in a custom color to match your décor. *Custom color for table TOP only available at an extra fee.*Available in 48" or 60" length and 18" or 36" height.

## Features:

- 18-gauge stainless steel with stainless steel reinforcement beam.
- Fully welded construction.
- Includes one stainless grooming arm and integrated clamps.
- Reinforced, non-slip table top 24" to 60".
- · No assembly needed.
- Handcrafted in the USA.
- Three year warranty.