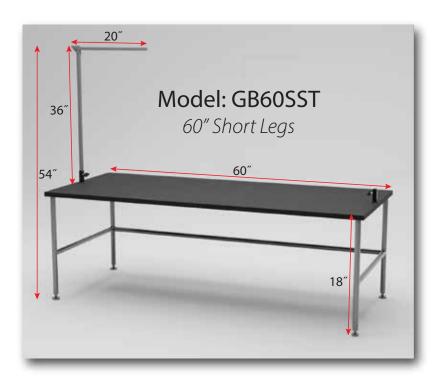

## 60" STATIONARY GROOMING TABLE

## This sleek Stationary Grooming Table ships to you fully assembled.

Ideal for public spaces, requires no maintenance and is ADA compliant. Works as a drying table and/or grooming table. All stainless steel construction with a durable non-slip coating on the top. Includes an adjustable height flip top grooming arm that can be used on the left or right side. Black table top comes standard or choose from grey, tan, pink, purple. Table top can be ordered in a custom color to match your décor. *Custom color for table TOP only available at an extra fee.*Available in 48" or 60" length and 18" or 36" height.

## Features:

- 18-gauge stainless steel with stainless steel reinforcement beam.
- Fully welded construction.
- Includes one stainless grooming arm and integrated clamps.
- Reinforced, non-slip table top 24" to 60".
- · No assembly needed.
- Handcrafted in the USA.
- Three year warranty.