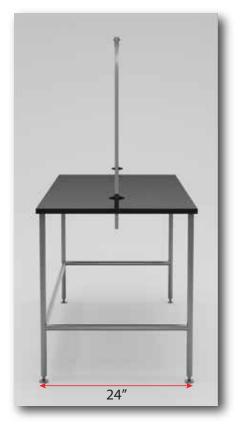

## This sleek Stationary Grooming Table ships to you fully assembled.

Ideal for public spaces, requires no maintenance and is ADA compliant. Works as a drying table and/or grooming table. All stainless steel construction with a durable non-slip coating on the top. Includes an adjustable height flip top grooming arm that can be used on the left or right side. Black table top comes standard or choose from grey, tan, pink, purple. Table top can be ordered in a custom color to match your décor. *Custom color for table TOP only available at an extra fee.*Available in 48" or 60" length and 18" or 36" height.

## Features:

- 18-gauge stainless steel with stainless steel reinforcement beam.
- Fully welded construction.
- Includes one stainless grooming arm and integrated clamps.
- Reinforced, non-slip table top 24" to 60".
- · No assembly needed.
- Handcrafted in the USA.
- Three year warranty.