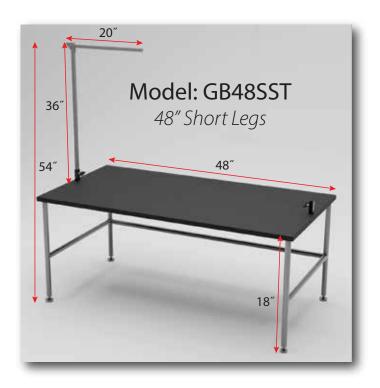

## This sleek Stationary Grooming Table ships to you fully assembled.

Ideal for public spaces, requires no maintenance and is ADA compliant. Works as a drying table and/or grooming table. All stainless steel construction with a durable non-slip coating on the top. Includes an adjustable height flip top grooming arm that can be used on the left or right side. Black table top comes standard or choose from grey, tan, pink, purple. Table top can be ordered in a custom color to match your décor. *Custom color for table TOP only available at an extra fee.*Available in 48" or 60" length and 18" or 36" height.

## Features:

- 18-gauge stainless steel with stainless steel reinforcement beam.
- Fully welded construction.
- Includes one stainless grooming arm and integrated clamps.
- Reinforced, non-slip table top 24" to 48".
- No assembly needed.
- Handcrafted in the USA.
- Three year warranty.