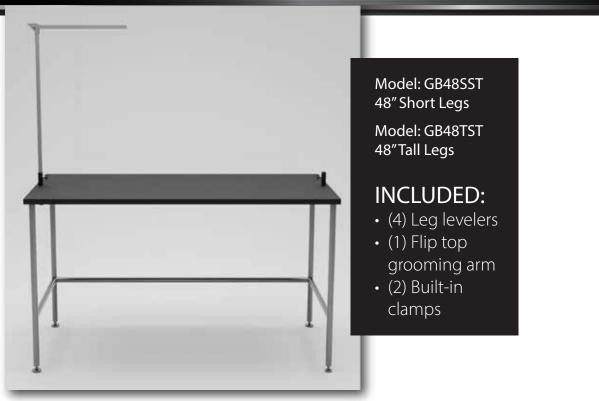

## This sleek Stationary Grooming Table ships to you fully assembled.

Ideal for public spaces, requires no maintenance and is ADA compliant. Works as a drying table and/or grooming table. All stainless steel construction with a durable non-slip coating on the top. Includes an adjustable height flip top grooming arm that can be used on the left or right side. Black table top comes standard or choose from grey, tan, pink, purple. Table top can be ordered in a custom color to match your décor. *Custom color for table TOP only available at an extra fee.*Available in 48" or 60" length and 18" or 36" height.

## Features:

- 18-gauge stainless steel with stainless steel reinforcement beam.
- Fully welded construction.
- Includes one stainless grooming arm and integrated clamps.
- Reinforced, non-slip table top 24" to 48".
- No assembly needed.
- Handcrafted in the USA.
- Three year warranty.