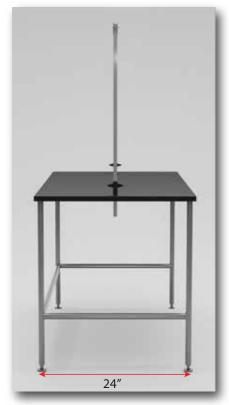

## This sleek Stationary Grooming Table ships to you fully assembled.

Ideal for public spaces, requires no maintenance and is ADA compliant. Works as a drying table and/or grooming table. All stainless steel construction with a durable non-slip coating on the top. Includes an adjustable height flip top grooming arm that can be used on the left or right side. Black table top comes standard or choose from grey, tan, pink, purple. Table top can be ordered in a custom color to match your décor. *Custom color for table TOP only available at an extra fee.*Available in 48" or 60" length and 18" or 36" height.

## Features:

- 18-gauge stainless steel with stainless steel reinforcement beam.
- Fully welded construction.
- Includes one stainless grooming arm and integrated clamps.
- Reinforced, non-slip table top 24" to 48".
- No assembly needed.
- Handcrafted in the USA.
- Three year warranty.