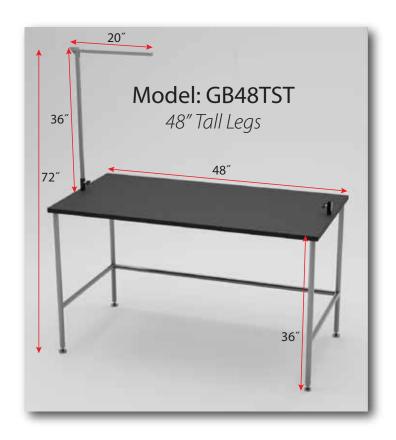

## This sleek Stationary Grooming Table ships to you fully assembled.

Ideal for public spaces, requires no maintenance and is ADA compliant. Works as a drying table and/or grooming table. All stainless steel construction with a durable non-slip coating on the top. Includes an adjustable height flip top grooming arm that can be used on the left or right side. Black table top comes standard or choose from grey, tan, pink, purple. Table top can be ordered in a custom color to match your décor. *Custom color for table TOP only available at an extra fee.*Available in 48" or 60" length and 18" or 36" height.

## Features:

- 18-gauge stainless steel with stainless steel reinforcement beam.
- Fully welded construction.
- Includes one stainless grooming arm and integrated clamps.
- Reinforced, non-slip table top 24" to 48".
- No assembly needed.
- Handcrafted in the USA.
- Three year warranty.