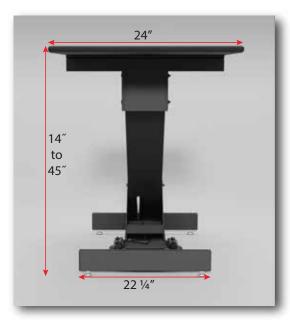

## Check out the mastery of design in Groomer's Best Low Profile Electric Grooming Table.

Loaded with features to make grooming easier. Table lowers down to 14" for dogs to walk right on the table and raises to 45" for comfort of grooming small animals. Two drawers provide easy access to tools.

## Features:

- Lowers to 14" and raises to 45".
- Drawers on both sides.
- No lifting required.
- Foot pedals on both sides of table.
- Attractive 10-gauge powder coat finish.
- Reinforced, non-slip table top 24" to 44".
- No assembly needed.
- Grooming arms and accessories optional.
- Handcrafted in the USA.
- Three year warranty.