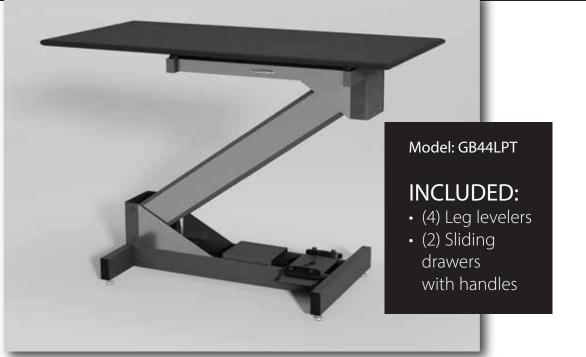

## Check out the mastery of design in Groomer's Best Low Profile Electric Grooming Table.

Loaded with features to make grooming easier. Table lowers down to 14" for dogs to walk right on the table and raises to 45" for comfort of grooming small animals. Two drawers provide easy access to tools.

## Features:

- Lowers to 14" and raises to 45".
- Drawers on both sides.
- No lifting required.
- Foot pedals on both sides of table.
- Attractive 10-gauge powder coat finish.
- Reinforced, non-slip table top 24" to 44".
- No assembly needed.
- Grooming arms and accessories optional.
- Handcrafted in the USA.
- Three year warranty.