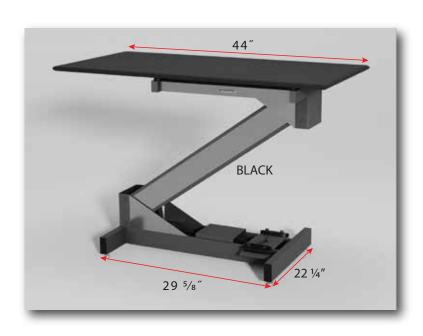

## Features:

- Lowers to 14" and raises to 45".
- Drawers on both sides.
- No lifting required.
- Foot pedals on both sides of table.
- Attractive 10-gauge powder coat finish.
- Reinforced, non-slip table top 24" to 44".
- No assembly needed.
- Grooming arms and accessories optional.
- Handcrafted in the USA.
- Three year warranty.

Textured non-slip table top available in five colors.

Groomer's Best, Inc. 616 S Sioux Blvd Brandon, SD 57005

www.groomersbest.com www.sportsmansbest.com www.bestutilitysink.com