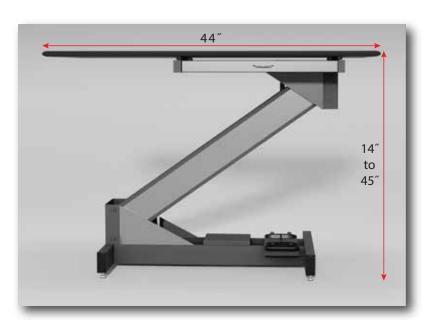

## Check out the mastery of design in Groomer's Best Low Profile Electric Grooming Table.

Loaded with features to make grooming easier. Table lowers down to 14" for dogs to walk right on the table and raises to 45" for comfort of grooming small animals. Two drawers provide easy access to tools.

## Features:

- Lowers to 14" and raises to 45".
- Drawers on both sides.
- No lifting required.
- Foot pedals on both sides of table.
- Attractive 10-gauge powder coat finish.
- Reinforced, non-slip table top 24" to 44".
- No assembly needed.
- Grooming arms and accessories optional.
- Handcrafted in the USA.
- Three year warranty.