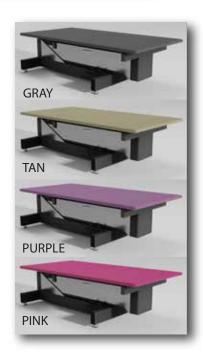

This one of a kind best seller is constructed with 10-gauge powder coated steel, and is built to last a lifetime. Simply touch the foot pedals on either side, up or down, to effortlessly adjust. Our textured, non-slip table top is steel reinforced for maximum strength and durability. Table top available in black, grey, tan, pink, purple or can be ordered in a custom color to match your décor. Custom color for table TOP only available at an extra fee. Grooming arms and accessories available too!

Textured non-slip table top available in five colors.

Groomer's Best, Inc. 616 S Sioux Blvd Brandon, SD 57005

www.groomersbest.com www.sportsmansbest.com www.bestutilitysink.com