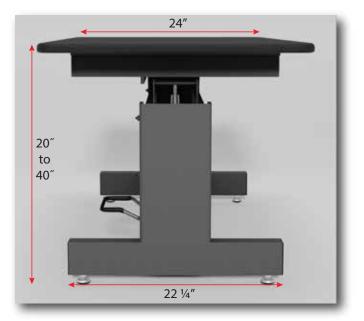

## Groomer's Best Hydraulic Grooming Table is top of the line for foot hydraulic tables.

Constructed with 14-gauge powder coated steel, it is made to last a lifetime. Simply pump the foot pedal to easily adjust anywhere from 20" to 40". Our textured, non-slip table top is steel reinforced for maximum strength and durability for your grooming arms. Includes storage space for your shears and tools on both sides. Easy to set up and use. Grooming arms and accessories available. Table top available in black, grey, tan, pink, purple or can be ordered in a custom color to match your décor. *Custom color for table TOP only available at an extra fee. Ships fully assembled!* 

Features:

• Height adjusts from 20" to 40".

ALITY PRODUCTS AT AFFORDABLE PRICE

- Storage for shears and tools.
- Foot pedal operated by a heavy duty hydraulic pump.
- Attractive powder coat finish.

- Reinforced, non-slip table top 24" to 42".
- No assembly needed.
- Grooming arms and accessories optional.
- Handcrafted in the USA.
- Three year warranty.