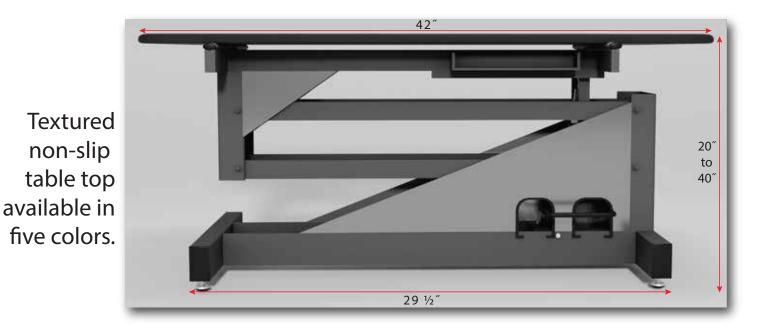

## Groomer's Best Hydraulic Grooming Table is top of the line for foot hydraulic tables.

Constructed with 14-gauge powder coated steel, it is made to last a lifetime. Simply pump the foot pedal to easily adjust anywhere from 20" to 40". Our textured, non-slip table top is steel reinforced for maximum strength and durability for your grooming arms. Includes storage space for your shears and tools on both sides. Easy to set up and use. Grooming arms and accessories available. Table top available in black, grey, tan, pink, purple or can be ordered in a custom color to match your décor. *Custom color for table TOP only available at an extra fee. Ships fully assembled!* 

Features:

• Height adjusts from 20" to 40".

ALITY PRODUCTS AT AFFORDABLE PRICE

- Storage for shears and tools.
- Foot pedal operated by a heavy duty hydraulic pump.
- Attractive powder coat finish.

- Reinforced, non-slip table top 24" to 42".
- No assembly needed.
- Grooming arms and accessories optional.
- Handcrafted in the USA.
- Three year warranty.