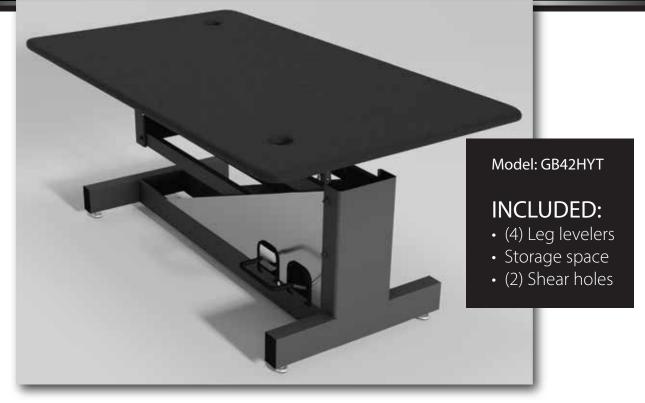

## Groomer's Best Hydraulic Grooming Table is top of the line for foot hydraulic tables.

Constructed with 14-gauge powder coated steel, it is made to last a lifetime. Simply pump the foot pedal to easily adjust anywhere from 20" to 40". Our textured, non-slip table top is steel reinforced for maximum strength and durability for your grooming arms. Includes storage space for your shears and tools on both sides. Easy to set up and use. Grooming arms and accessories available. Table top available in black, grey, tan, pink, purple or can be ordered in a custom color to match your décor. *Custom color for table TOP only available at an extra fee. Ships fully assembled!* 

Features:

• Height adjusts from 20" to 40".

ALITY PRODUCTS AT AFFORDABLE PRICE

- Storage for shears and tools.
- Foot pedal operated by a heavy duty hydraulic pump.
- Attractive powder coat finish.

- Reinforced, non-slip table top 24" to 42".
- No assembly needed.
- Grooming arms and accessories optional.
- Handcrafted in the USA.
- Three year warranty.