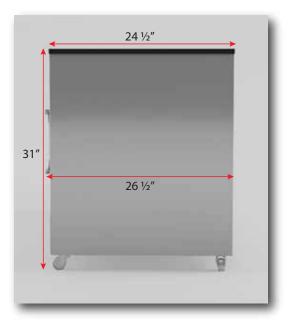

## Groomers Best Cage Banks are top of the line!

Constructed with 20-gauge stainless steel, sure to last a lifetime and remain sanitary. Clean up is easy with our Spray & Drain cleaning system! Includes three units, polyethylene floor grates, smooth gliding locking casters, and removable bottom tray. Doors operate on a hook and latch system.

Clean up is fast and easy! Delivered fully assembled!

Features:

- Includes removable floor grates, locking casters, waste tray.
- Delivered fully assembled.
- Spray & Drain Cleaning System.

- Removable Waste Tray.
- Also available in 9, 6, and 5 unit banks
- Handcrafted in the USA.
- Three year warranty.

## INCLUDED:

- Fully assembled
  3 unit cage bank
  with doors and latches
- (4) Heavy-duty locking casters
- (3) Polyethylene floor grates
- Removable waste tray

Groomer's Best, Inc. 616 S Sioux Blvd Brandon, SD 57005