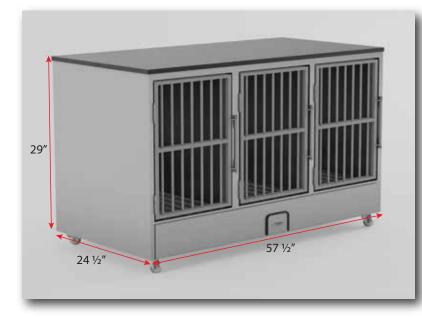

## Groomers Best Cage Banks are top of the line!

Constructed with 20-gauge stainless steel, sure to last a lifetime and remain sanitary. Clean up is easy with our Spray & Drain cleaning system! Includes three units, polyethylene floor grates, smooth gliding locking casters, and removable bottom tray. Doors operate on a hook and latch system.

Clean up is fast and easy! Delivered fully assembled!

Features:

- Includes removable floor grates, locking casters, waste tray.
- Delivered fully assembled.
- Spray & Drain Cleaning System.

- Removable Waste Tray.
- Also available in 9, 6, and 5 unit banks
- Handcrafted in the USA.
- Three year warranty.

## INCLUDED:

- Fully assembled
  3 unit cage bank
  with doors and latches
- (4) Heavy-duty locking casters
- (3) Polyethylene floor grates
- Removable waste tray

Groomer's Best, Inc. 616 S Sioux Blvd Brandon, SD 57005