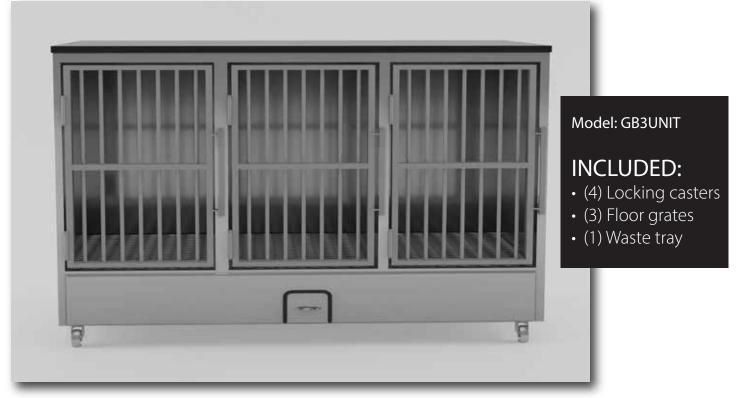

## Groomers Best Cage Banks are top of the line!

Constructed with 20-gauge stainless steel, sure to last a lifetime and remain sanitary. Clean up is easy with our Spray & Drain cleaning system! Includes three units, polyethylene floor grates, smooth gliding locking casters, and removable bottom tray. Doors operate on a hook and latch system.

Clean up is fast and easy! Delivered fully assembled!

Features:

- Includes removable floor grates, locking casters, waste tray.
- Delivered fully assembled.
- Spray & Drain Cleaning System.

- Removable Waste Tray.
- Also available in 9, 6, and 5 unit banks
- Handcrafted in the USA.
- Three year warranty.

## INCLUDED:

- Fully assembled
  3 unit cage bank
  with doors and latches
- (4) Heavy-duty locking casters
- (3) Polyethylene floor grates
- Removable waste tray

Groomer's Best, Inc. 616 S Sioux Blvd Brandon, SD 57005