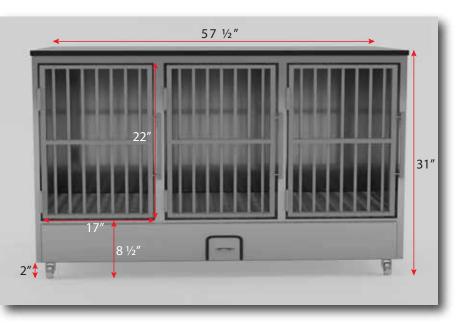

## Groomers Best Cage Banks are top of the line!

Constructed with 20-gauge stainless steel, sure to last a lifetime and remain sanitary. Clean up is easy with our Spray & Drain cleaning system! Includes three units, polyethylene floor grates, smooth gliding locking casters, and removable bottom tray. Doors operate on a hook and latch system.

Clean up is fast and easy! Delivered fully assembled!

Features:

- Includes removable floor grates, locking casters, waste tray.
- Delivered fully assembled.
- Spray & Drain Cleaning System.

- Removable Waste Tray.
- Also available in 9, 6, and 5 unit banks
- Handcrafted in the USA.
- Three year warranty.

## INCLUDED:

- Fully assembled
  3 unit cage bank
  with doors and latches
- (4) Heavy-duty locking casters
- (3) Polyethylene floor grates
- Removable waste tray

Groomer's Best, Inc. 616 S Sioux Blvd Brandon, SD 57005