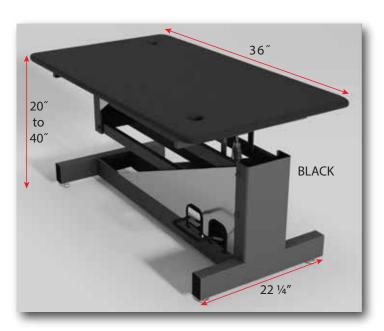

## Groomer's Best Hydraulic Grooming Table is top of the line for foot hydraulic tables.

Constructed with 14-gauge powder coated steel, it is made to last a lifetime. Simply pump the foot pedal to easily adjust anywhere from 20" to 40". Our textured, non-slip table top is steel reinforced for maximum strength and durability for your grooming arms. Includes storage space for your shears and tools on both sides. Easy to set up and use. Grooming arms and accessories available. Table top available in black, grey, tan, pink, purple or can be ordered in a custom color to match your décor. *Custom color for table TOP only available at an extra fee. Ships fully assembled!* 

## Features:

- Height adjusts from 20" to 40".
- Storage for shears and tools.
- Foot pedal operated by a heavy duty hydraulic pump.
- Attractive powder coat finish.

- Reinforced, non-slip table top 24" to 36".
- No assembly needed.
- Grooming arms and accessories optional.
- Handcrafted in the USA.
- Three year warranty.

Textured non-slip table top available in five colors.

Groomer's Best, Inc. 616 S Sioux Blvd Brandon, SD 57005

www.groomersbest.com www.sportsmansbest.com www.bestutilitysink.com