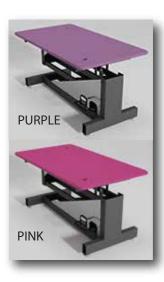

## Groomer's Best Hydraulic Grooming Table is top of the line for foot hydraulic tables.

Constructed with 14-gauge powder coated steel, it is made to last a lifetime. Simply pump the foot pedal to easily adjust anywhere from 20" to 40". Our textured, non-slip table top is steel reinforced for maximum strength and durability for your grooming arms. Includes storage space for your shears and tools on both sides. Easy to set up and use. Grooming arms and accessories available. Table top available in black, grey, tan, pink, purple or can be ordered in a custom color to match your décor. *Custom color for table TOP only available at an extra fee. Ships fully assembled!* 

Textured non-slip table top available in five colors.

Groomer's Best, Inc. 616 S Sioux Blvd Brandon, SD 57005

www.groomersbest.com www.sportsmansbest.com www.bestutilitysink.com