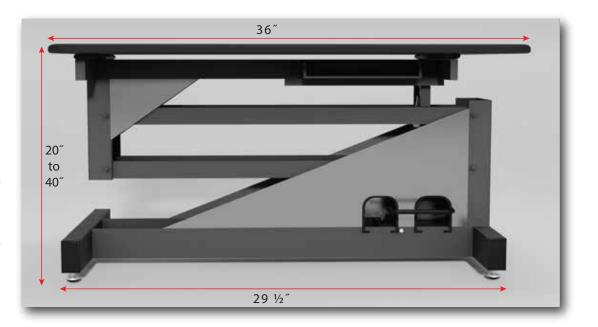

## Groomer's Best Hydraulic Grooming Table is top of the line for foot hydraulic tables.

Constructed with 14-gauge powder coated steel, it is made to last a lifetime. Simply pump the foot pedal to easily adjust anywhere from 20" to 40". Our textured, non-slip table top is steel reinforced for maximum strength and durability for your grooming arms. Includes storage space for your shears and tools on both sides. Easy to set up and use. Grooming arms and accessories available. Table top available in black, grey, tan, pink, purple or can be ordered in a custom color to match your décor. *Custom color for table TOP only available at an extra fee. Ships fully assembled!* 

## Features:

- Height adjusts from 20" to 40".
- Storage for shears and tools.
- Foot pedal operated by a heavy duty hydraulic pump.
- Attractive powder coat finish.

- Reinforced, non-slip table top 24" to 36".
- No assembly needed.
- Grooming arms and accessories optional.
- Handcrafted in the USA.
- Three year warranty.