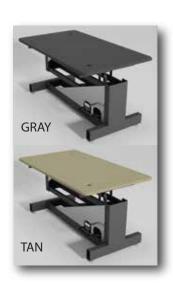

## Groomer's Best Hydraulic Grooming Table is top of the line for foot hydraulic tables.

Constructed with 14-gauge powder coated steel, it is made to last a lifetime. Simply pump the foot pedal to easily adjust anywhere from 20" to 40". Our textured, non-slip table top is steel reinforced for maximum strength and durability for your grooming arms. Includes storage space for your shears and tools on both sides. Easy to set up and use. Grooming arms and accessories available. Table top available in black, grey, tan, pink, purple or can be ordered in a custom color to match your décor. *Custom color for table TOP only available at an extra fee. Ships fully assembled!* 

Textured non-slip table top available in five colors.

Groomer's Best, Inc. 616 S Sioux Blvd Brandon, SD 57005

www.groomersbest.com www.sportsmansbest.com www.bestutilitysink.com