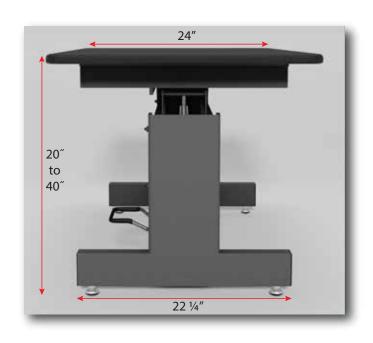

## Features:

- Height adjusts from 20" to 40".
- Storage for shears and tools.
- Foot pedal operated by a heavy duty hydraulic pump.
- Attractive powder coat finish.

- Reinforced, non-slip table top 24" to 36".
- No assembly needed.
- Grooming arms and accessories optional.
- Handcrafted in the USA.
- Three year warranty.