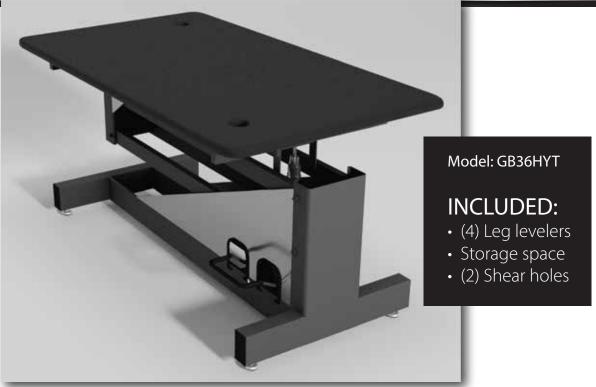

## Groomer's Best Hydraulic Grooming Table is top of the line for foot hydraulic tables.

Constructed with 14-gauge powder coated steel, it is made to last a lifetime. Simply pump the foot pedal to easily adjust anywhere from 20" to 40". Our textured, non-slip table top is steel reinforced for maximum strength and durability for your grooming arms. Includes storage space for your shears and tools on both sides. Easy to set up and use. Grooming arms and accessories available. Table top available in black, grey, tan, pink, purple or can be ordered in a custom color to match your décor. *Custom color for table TOP only available at an extra fee. Ships fully assembled!* 

## Features:

- Height adjusts from 20" to 40".
- Storage for shears and tools.
- Foot pedal operated by a heavy duty hydraulic pump.
- Attractive powder coat finish.

- Reinforced, non-slip table top 24" to 36".
- No assembly needed.
- Grooming arms and accessories optional.
- Handcrafted in the USA.
- Three year warranty.