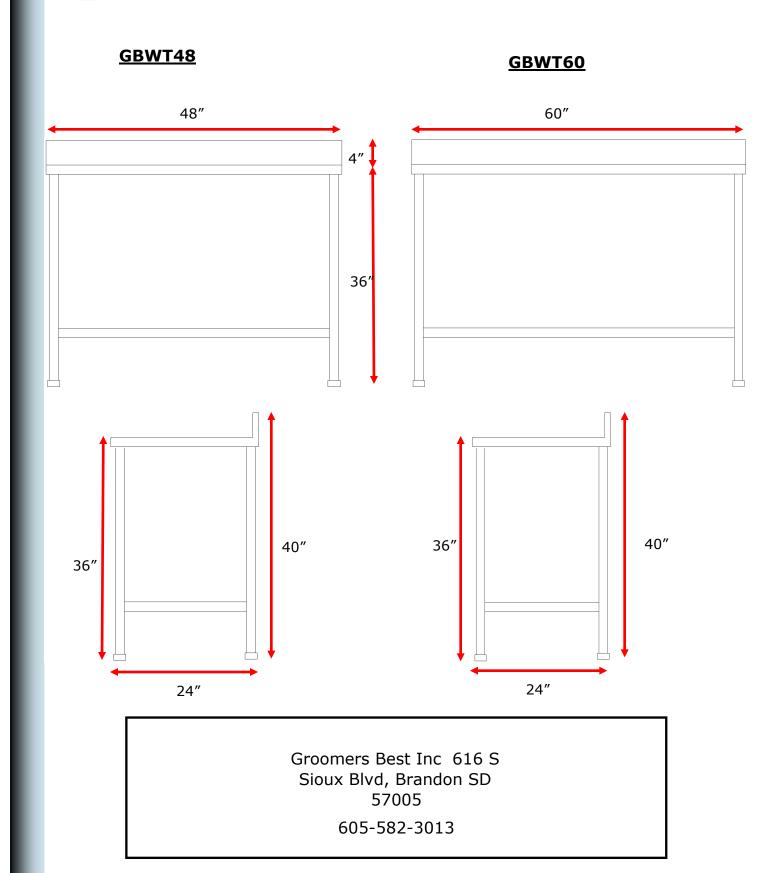

## Features:

- 18-gauge stainless steel with stainless steel reinforcement beam
- Fully Welded Construction
- 4 Stainless Steel Leg levelers included
- Sanitary 304 stainless steel
- 48" or 60" long, 24" Deep, 34-36" Tall
- 4" formed back splash
- Ships fully assembled
- Handcrafted in the USA
- 3 Year Warranty

Groomers Best Inc 616 S Sioux Blvd, Brandon SD 57005 605-582-3013

customers er vice @groomers best.com