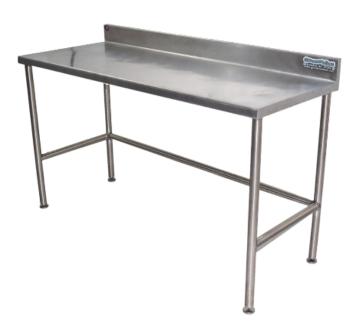

## Stainless Steel Work Table

Available Models: GB48SWT GB60WT

Need More Counter-top or work space in your shop? Groomer's Best Stainless steel work table is perfect to complete your collection! This table is constructed with heavy duty 304 stainless steel. Ships to you fully assembled, saving you time and money. Great for apartment complexes!

## Features:

- 18-gauge stainless steel with stainless steel reinforcement beam
- Fully Welded Construction
- 4 Stainless Steel Leg levelers included
- Sanitary 304 stainless steel
- 48" or 60" long, 24" Deep, 34-36" Tall
- 4" formed back splash
- Ships fully assembled
- Handcrafted in the USA
- 3 Year Warranty