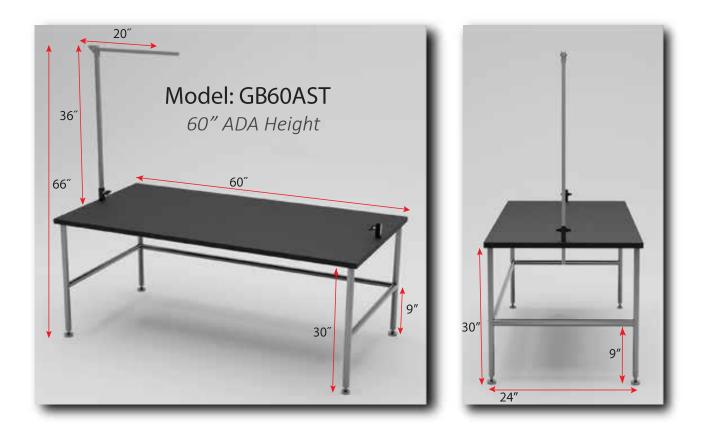

## 60" STATIONARY GROOMING TABLE

## This sleek Stationary Grooming Table ships to you fully assembled.

Ideal for public spaces, requires no maintenance and comes in an ADA-compliant version. Works as a drying table and/or grooming table. All stainless steel construction with a durable non-slip coating on the top. Includes an adjustable height flip top grooming arm that can be used on the left or right side. Black table top comes standard or choose from gray, tan, pink, teal or purple. *Custom color for table top CAN be ordered at an extra fee* to match your décor. These stationary tables are available in 48" or 60" length and 18", 30" (ADA), or 36" height.

Features:

- 18-gauge stainless steel with
- stainless steel reinforcement beam.
- Fully welded construction.
- Includes one stainless grooming arm and integrated clamps.
- Reinforced, textured table top 24" x 60"
- No assembly needed.
- Handcrafted in the USA.
- Three year warranty.