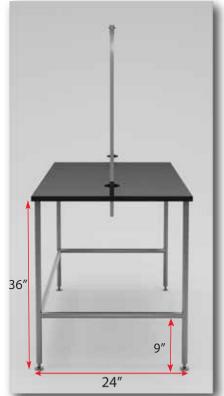

## 60" STATIONARY GROOMING TABLE

## This sleek Stationary Grooming Table ships to you fully assembled.

Ideal for public spaces, requires no maintenance and comes in an ADA-compliant version. Works as a drying table and/or grooming table. All stainless steel construction with a durable non-slip coating on the top. Includes an adjustable height flip top grooming arm that can be used on the left or right side. Black table top comes standard or choose from gray, tan, pink, teal or purple. *Custom color for table top CAN be ordered at an extra fee* to match your décor. These stationary tables are available in 48" or 60" length and 18", 30" (ADA), or 36" height.

Features:

- 18-gauge stainless steel with
- stainless steel reinforcement beam.
- Fully welded construction.
- Includes one stainless grooming arm and integrated clamps.
- Reinforced, textured table top 24" x 60"
- No assembly needed.
- Handcrafted in the USA.
- Three year warranty.