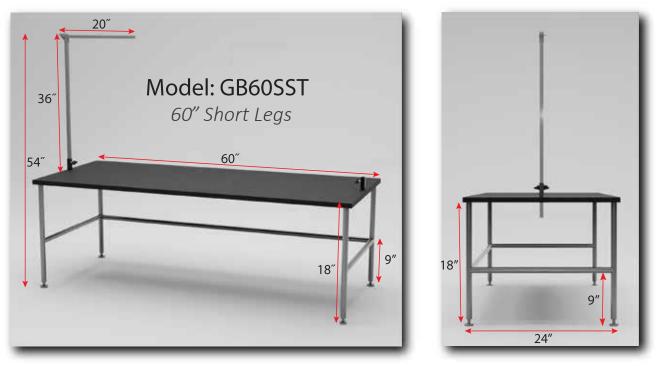

## 60" STATIONARY GROOMING TABLE

## This sleek Stationary Grooming Table ships to you fully assembled.

Ideal for public spaces, requires no maintenance and comes in an ADA-compliant version. Works as a drying table and/or grooming table. All stainless steel construction with a durable non-slip coating on the top. Includes an adjustable height flip top grooming arm that can be used on the left or right side. Black table top comes standard or choose from gray, tan, pink, teal or purple. *Custom color for table top CAN be ordered at an extra fee* to match your décor. These stationary tables are available in 48" or 60" length and 18", 30" (ADA), or 36" height.

Features:

- 18-gauge stainless steel with
- stainless steel reinforcement beam.
- Fully welded construction.
- Includes one stainless grooming arm and integrated clamps.
- Reinforced, textured table top 24" x 60"
- No assembly needed.
- Handcrafted in the USA.
- Three year warranty.