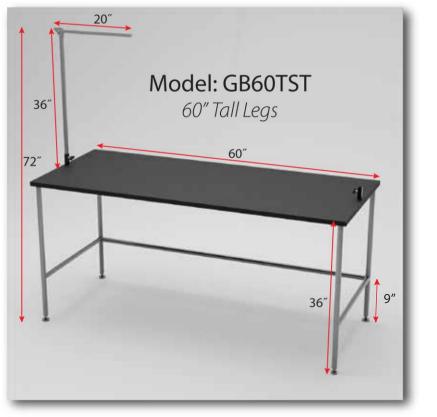

## 60" STATIONARY GROOMING TABLE

## This sleek Stationary Grooming Table ships to you fully assembled.

Ideal for public spaces, requires no maintenance and comes in an ADA-compliant version. Works as a drying table and/or grooming table. All stainless steel construction with a durable non-slip coating on the top. Includes an adjustable height flip top grooming arm that can be used on the left or right side. Black table top comes standard or choose from gray, tan, pink, teal or purple. *Custom color for table top CAN be ordered at an extra fee* to match your décor. These stationary tables are available in 48" or 60" length and 18", 30" (ADA), or 36" height.

Features:

- 18-gauge stainless steel with
- stainless steel reinforcement beam.
- Fully welded construction.
- Includes one stainless grooming arm and integrated clamps.
- Reinforced, textured table top 24" x 60"
- No assembly needed.
- Handcrafted in the USA.
- Three year warranty.