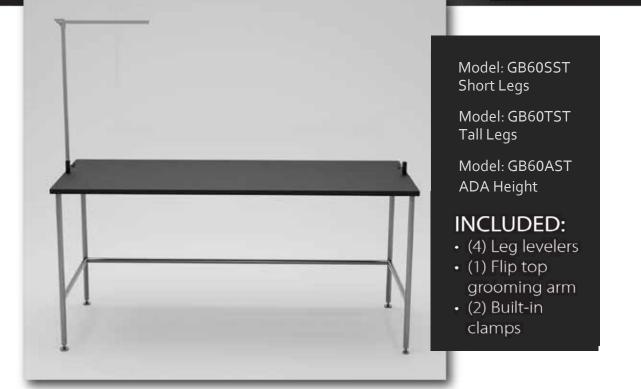

## 60" STATIONARY GROOMING TABLE

## This sleek Stationary Grooming Table ships to you fully assembled.

Ideal for public spaces, requires no maintenance and comes in an ADA-compliant version. Works as a drying table and/or grooming table. All stainless steel construction with a durable non-slip coating on the top. Includes an adjustable height flip top grooming arm that can be used on the left or right side. Black table top comes standard or choose from gray, tan, pink, teal or purple. *Custom color for table top CAN be ordered at an extra fee* to match your décor. These stationary tables are available in 48" or 60" length and 18", 30" (ADA), or 36" height.

Features:

- 18-gauge stainless steel with
- stainless steel reinforcement beam.
- Fully welded construction.
- Includes one stainless grooming arm and integrated clamps.
- Reinforced, textured table top 24" x 60"
- No assembly needed.
- Handcrafted in the USA.
- Three year warranty.