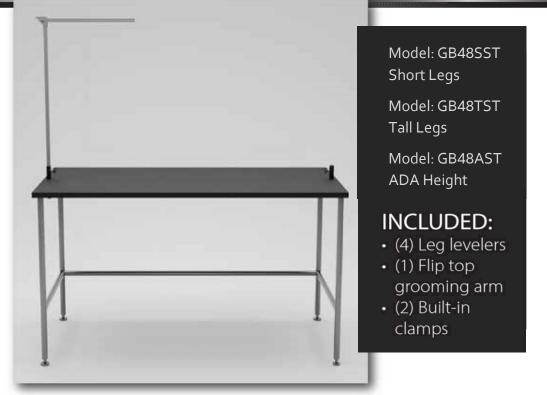

## 48" STATIONARY GROOMING TABLE

## This sleek Stationary Grooming Table ships to you fully assembled.

Ideal for public spaces, requires no maintenance and comes in an ADA-compliant version. Works as a drying table and/or grooming table. All stainless steel construction with a durable non-slip coating on the top. Includes an adjustable height flip top grooming arm that can be used on the left or right side. Black table top comes standard or choose from gray, tan, pink, teal or purple. *Custom color for table top CAN be ordered at an extra fee* to match your décor. These stationary tables are available in 48" or 60" length and 18", 30" (ADA), or 36" height.

Features:

- 18-gauge stainless steel with
- stainless steel reinforcement beam.
- Fully welded construction.
- Includes one stainless grooming arm and integrated clamps.
- Reinforced, textured table top 24" x 48"
- No assembly needed.
- Handcrafted in the USA.
- Three year warranty.