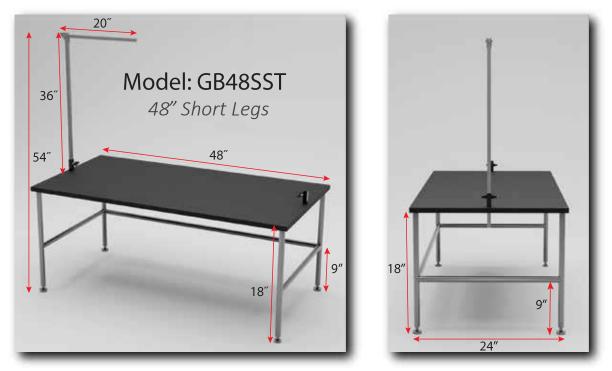

## 48" STATIONARY GROOMING TABLE

## This sleek Stationary Grooming Table ships to you fully assembled.

Ideal for public spaces, requires no maintenance and comes in an ADA-compliant version. Works as a drying table and/or grooming table. All stainless steel construction with a durable non-slip coating on the top. Includes an adjustable height flip top grooming arm that can be used on the left or right side. Black table top comes standard or choose from gray, tan, pink, teal or purple. *Custom color for table top CAN be ordered at an extra fee* to match your décor. These stationary tables are available in 48" or 60" length and 18", 30" (ADA), or 36" height.

Features:

- 18-gauge stainless steel with
- stainless steel reinforcement beam.
- Fully welded construction.
- Includes one stainless grooming arm and integrated clamps.
- Reinforced, textured table top 24" x 48"
- No assembly needed.
- Handcrafted in the USA.
- Three year warranty.