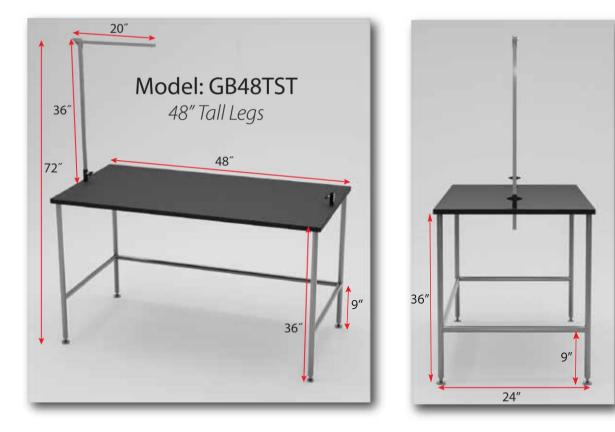

## 48" STATIONARY GROOMING TABLE

## This sleek Stationary Grooming Table ships to you fully assembled.

Ideal for public spaces, requires no maintenance and comes in an ADA-compliant version. Works as a drying table and/or grooming table. All stainless steel construction with a durable non-slip coating on the top. Includes an adjustable height flip top grooming arm that can be used on the left or right side. Black table top comes standard or choose from gray, tan, pink, teal or purple. *Custom color for table top CAN be ordered at an extra fee* to match your décor. These stationary tables are available in 48" or 60" length and 18", 30" (ADA), or 36" height.

Features:

- 18-gauge stainless steel with
- stainless steel reinforcement beam.
- Fully welded construction.
- Includes one stainless grooming arm and integrated clamps.
- Reinforced, textured table top 24" x 48"
- No assembly needed.
- Handcrafted in the USA.
- Three year warranty.