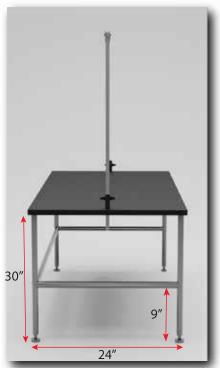

## This sleek Stationary Grooming Table ships to you fully assembled.

Ideal for public spaces, requires no maintenance and comes in an ADA-compliant version. Works as a drying table and/or grooming table. All stainless steel construction with a durable non-slip coating on the top. Includes an adjustable height flip top grooming arm that can be used on the left or right side. Black table top comes standard or choose from gray, tan, pink, teal or purple. *Custom color for table top CAN be ordered at an extra fee* to match your décor. These stationary tables are available in 48" or 60" length and 18", 30" (ADA), or 36" height.

Features:

- 18-gauge stainless steel with
- stainless steel reinforcement beam.
- Fully welded construction.
- Includes one stainless grooming arm and integrated clamps.
- Reinforced, textured table top 24" x 48"
- No assembly needed.
- Handcrafted in the USA.
- Three year warranty.