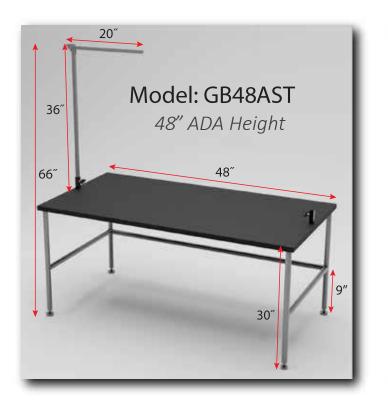

## 48" STATIONARY GROOMING TABLE

## This sleek Stationary Grooming Table ships to you fully assembled.

Ideal for public spaces, requires no maintenance and comes in an ADA-compliant version. Works as a drying table and/or grooming table. All stainless steel construction with a durable non-slip coating on the top. Includes an adjustable height flip top grooming arm that can be used on the left or right side. Black table top comes standard or choose from gray, tan, pink, teal or purple. *Custom color for table top CAN be ordered at an extra fee* to match your décor. These stationary tables are available in 48" or 60" length and 18", 30" (ADA), or 36" height.

Features:

- 18-gauge stainless steel with
- stainless steel reinforcement beam.
- Fully welded construction.
- Includes one stainless grooming arm and integrated clamps.
- Reinforced, textured table top 24" x 48"
- No assembly needed.
- Handcrafted in the USA.
- Three year warranty.